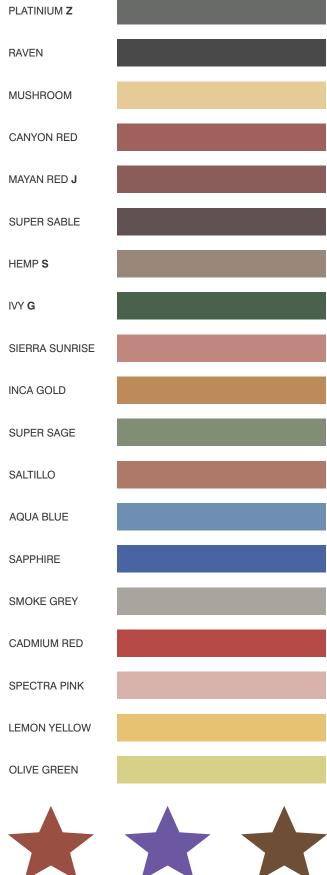

# GROUT COLOUR SELECTOR

Use our interactive Grout Colour Selector to visualise how different APRICOT VASTU LAPETILE EPOXY GROUT colours can affect the look of your tiling project.

# IDEAL FOR VITRIFIED TILES, CERAMIC, PORCELAIN AND NATURAL STONE WALL & FLOOR TILES.

**APRICOT VASTU LAPE RANGE OF PRODUCTS** 

Using by Apricot Vastu Lape Tile Epoxy Grout Provides anti-fungal resistance . Extra flexibility and bond strength for interior and exterior use, including swimming pools and showers.

Note: This Shades are only for colour Indications.