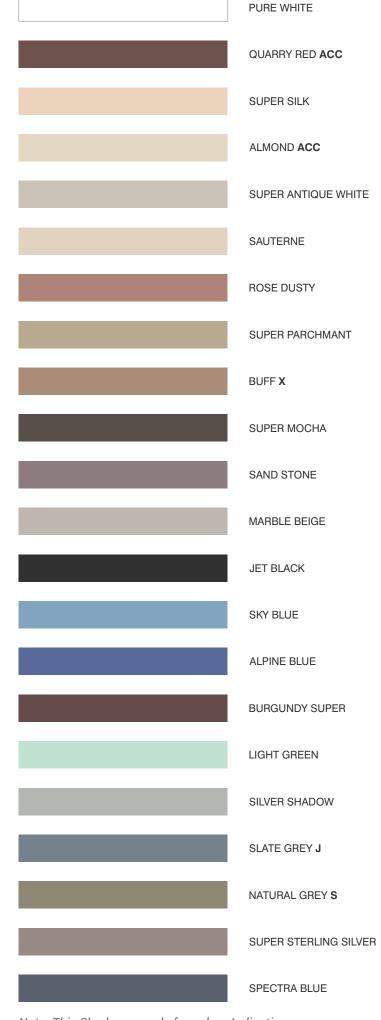

# GROUT COLOUR SELECTOR

Use our interactive Grout Colour Selector to visualise how different APRICOT VASTU LAPETILE EPOXY GROUT colours can affect the look of your tiling project.

# IDEAL FOR VITRIFIED TILES, CERAMIC, PORCELAIN AND NATURAL STONE WALL & FLOOR TILES.

**APRICOT VASTU LAPE RANGE OF PRODUCTS** 

Using by Apricot Vastu Lape Tile Epoxy Grout Provides anti-fungal resistance . Extra flexibility and bond strength for interior and exterior use, including swimming pools and showers.

Note: This Shades are only for colour Indications.

ISO 9001: 2015 / 14001:2015 & ISO 10002: 2018 CERTIFIED COMPANY

D. No. 7-85, P. No. 359, Pipeline Road, Subash Nagar, IDA., Jeedimetla, Hyderabad-500055.Telangana. India. Contact: 040-2309 6102 E: asvsp888@gmail.com w: www.ashokacoatingchemicals.com