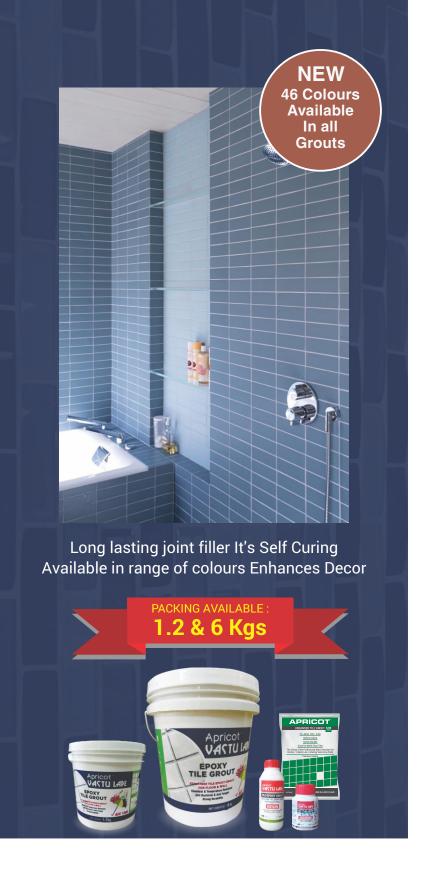

RECOMMENDED: KITCHENS | BATHROOMS | SWIMMING POOLS | LIVING ROOMS HOSPITALS | HOTELS | RESTAURANTS | HIGH TRAFFIC AREAS

Provides a stain free, chemical resistant ,hardwearing, tile Joints for areas such as bathrooms, fountains and swimming pools, factories, workshops and warehouses, pharma industries hospitals and labs.

**SUPPLY:** Apricot Vastu Lape Epoxy Tile Grout Available in 1.2 Kg and 6 Kg packs.