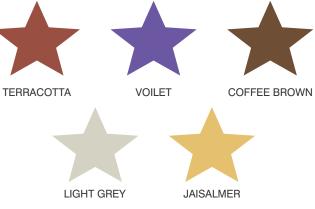

# GROUT COLOUR SELECTOR

Use our interactive Grout Colour Selector to visualise how different APRICOT VASTU LAPETILE EPOXY GROUT colours can affect the look of your tiling project.

# IDEAL FOR VITRIFIED TILES, CERAMIC, PORCELAIN AND NATURAL STONE WALL & FLOOR TILES.

**APRICOT VASTU LAPE RANGE OF PRODUCTS** 

Using by Apricot Vastu Lape Tile Epoxy Grout Provides anti-fungal resistance . Extra flexibility and bond strength for interior and exterior use, including swimming pools and showers.

Note: This Shades are only for colour Indications.